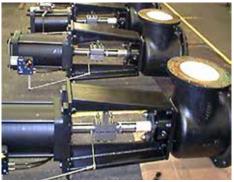

# SPECTACLE GATE VALVES (CL150)

- Hydraulic operated valves.
- Sizes from 250NB to 650NB.