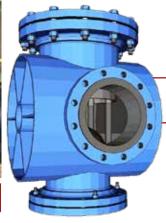

# HIGH CHROME IRON VALVES

Fabricated valve bodies with 27% Cr liners

#### **SPOOLS**

Fabricated spools with high chrome iron liners.

**CERAMIC LINED VALVES** 

CHECK VALVES