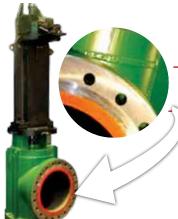

#### DRAIN VALVES MADE EASY TO OPERATE

Power operating device fitted to a manual valve can be operated using a suitable torque multiplier. Valves can be opened and closed from 2 directions, making the operation of valves facing the ground easy. Through advanced gearing it produces three times input torque to open and break through built up scale. Fully tested and patented product.