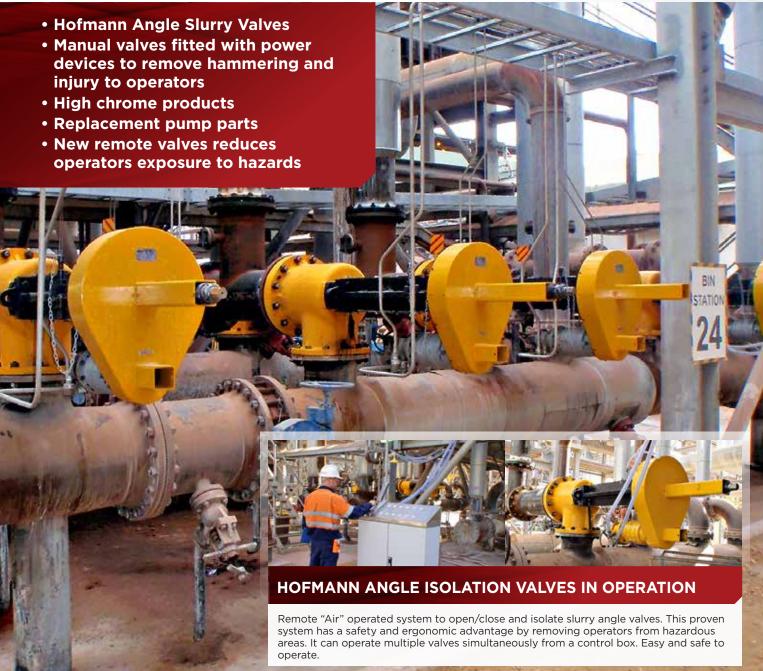

# HIGH CHROME IRON VALVES

Fabricated valve bodies with 27% Cr liners

# SPECTACLE GATE VALVES (CL150)

- Hydraulic operated valves.
- Sizes from 250NB to 650NB.