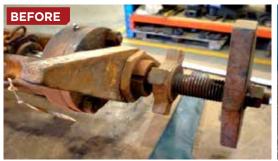

#### DRAIN VALVES MADE EASY TO OPERATE

Power operating device fitted to a manual valve can be operated using a suitable torque multiplier. Valves can be opened and closed from 2 directions, making the operation of valves facing the ground easy. Through advanced gearing it produces three times input torque to open and break through built up scale. Fully tested and patented product.