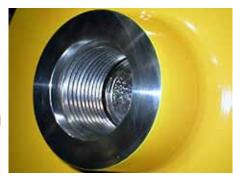

### HIGH CHROME IRON PUMP REPLACEMENT PARTS: 27% TO 35% CR (60 HRC HARDNESS)

Manufactures and product improves standard parts to suit individual site applications. Product improvements are carried out in conjunction with site reports and details of the application. Threads are machined in the hardened parent material.