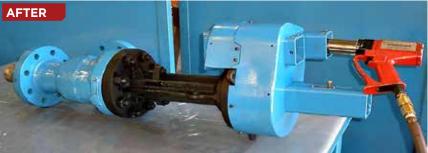

#### DRAIN VALVES MADE EASY TO OPERATE

Power operating device fitted to a manual valve can be operated using a suitable torque multiplier. Valves can be opened and closed from 2 directions, making the operation of valves facing the ground easy. Through advanced gearing it produces three times input torque to open and break through built up scale. Fully tested and patented product.